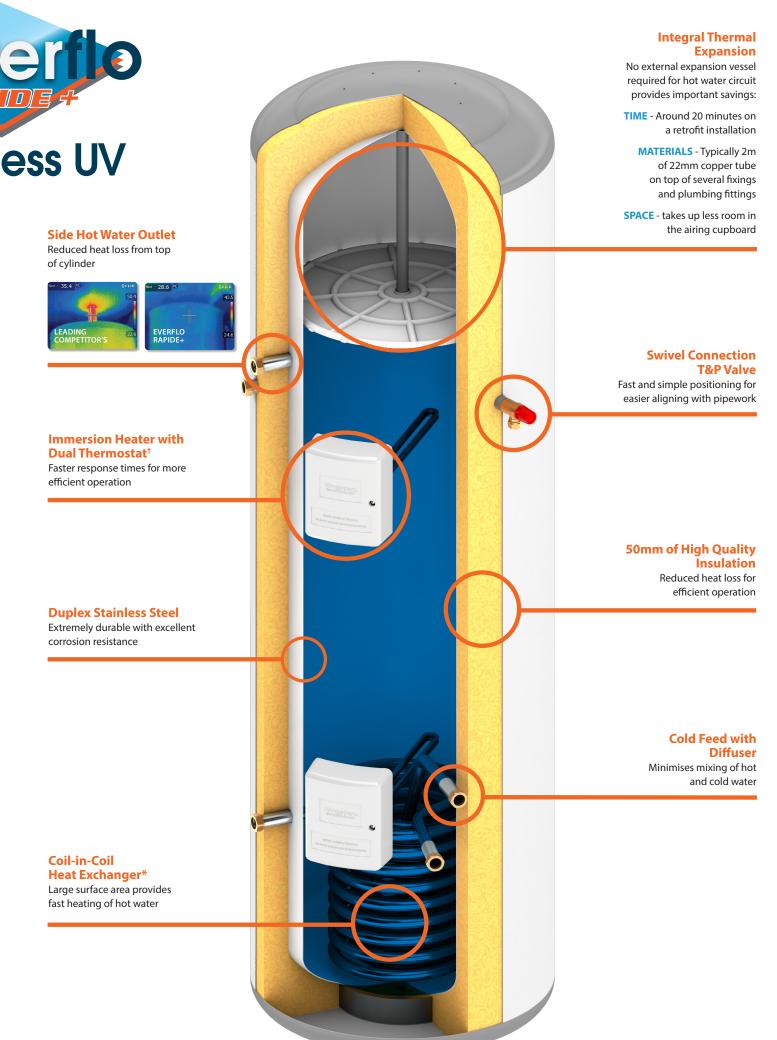

#### New Everflo Rapide+ with Integral Thermal Expansion

## New Integral Thermal Expansion eliminates the need for an external expansion vessel, resulting in a faster more reliable installation.

The range includes both indirect and direct models of unvented hot water cylinder in capacities from 120 to 300 litres.

Indirect cylinders heat the water using a coil with the heat supplied from a conventional gas or oil boiler. They also feature a 3kW immersion heater as a back-up. Direct cylinders use a 3kW immersion heater to heat the water with a second 3kW immersion heater as back-up.

- Quicker and easier to install
- Cylinder self-pressurises as it fills
- Cost savings on other brands
- Overall installation uses up less space in an airing cupboard
- Duplex stainless steel for excellent corrosion resistance
- Mains pressure hot water for fast filling baths and powerful showers
- High flow-rate controls ideal for multiple bathrooms
- Fast reheat and high insulation values resulting in higher efficiency