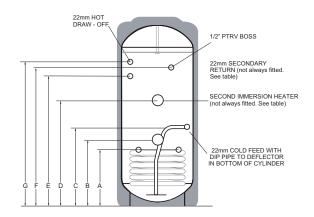

| CODE       | CAPACITY<br>Litres | HEIGHT | DIA | A   | В   | с   | D       | E    | F    | G    | ERP    |                      |                 |                 |                 |    |
|------------|--------------------|--------|-----|-----|-----|-----|---------|------|------|------|--------|----------------------|-----------------|-----------------|-----------------|----|
|            |                    |        |     |     |     |     |         |      |      |      | Rating | Standing<br>Loss (W) | Load<br>Profile | AEC<br>kWh/Year | Efficiency<br>% | dB |
|            |                    |        |     |     |     |     | INDIREC |      | DERS |      |        |                      |                 |                 |                 |    |
| EXN150ERP  | 150                | 1183   | 550 | 345 | 385 | 455 | N/F     | N/F  | 805  | 837  | В      | 55                   | -               | -               | -               | -  |
| EXN180 ERP | 180                | 1367   | 550 | 375 | 415 | 490 | N/F     | N/F  | 989  | 1021 | С      | 67                   | -               | -               | -               | -  |
| EXN210ERP  | 210                | 1557   | 550 | 375 | 415 | 490 | N/F     | 1022 | 1055 | 1087 | С      | 78                   | -               | -               | -               | -  |
| EXN250ERP  | 250                | 1802   | 550 | 410 | 450 | 530 | 972     | 1267 | 1300 | 1332 | С      | 89                   | -               | -               | -               | -  |
| EXN300ERP  | 300                | 2072   | 550 | 410 | 450 | 530 | 1255    | 1519 | 1552 | 1584 | С      | 93                   | -               | -               | -               | -  |
|            |                    |        |     |     |     |     | DIRECT  |      | DERS |      |        |                      |                 |                 |                 |    |
| EXD120ERP  | 120                | 997    | 550 | N/F | 244 | 184 | 532     | N/F  | 619  | 651  | С      | -                    | М               | 1394            | 36.8            | 15 |
| EXD150ERP  | 150                | 1183   | 550 | N/F | 244 | 184 | 632     | N/F  | 805  | 837  | В      | -                    | М               | 1310            | 39.2            | 15 |
| EXD180ERP  | 180                | 1367   | 550 | N/F | 244 | 184 | 732     | N/F  | 989  | 1021 | С      | -                    | L               | 2468            | 40.0            | 15 |
| EXD210ERP  | 210                | 1557   | 550 | N/F | 244 | 184 | 832     | 1022 | 1055 | 1087 | С      | -                    | L               | 2706            | 37.8            | 15 |

All dimensions are in mm and are of the cased unit. N/F = Not Fitted.