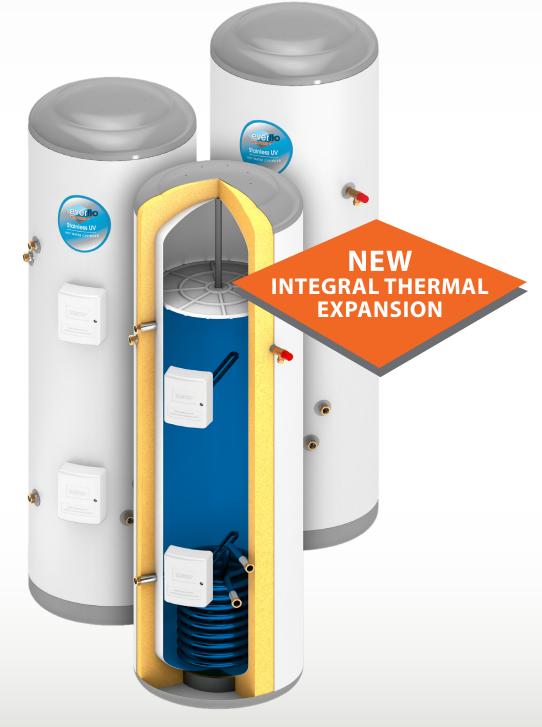

#### New Everflo Rapide+ with Integral Thermal Expansion

## New Integral Thermal Expansion eliminates the need for an external expansion vessel, resulting in a faster more reliable installation.

The range includes both indirect and direct models of unvented hot water cylinder in capacities from 120 to 300 litres.

Indirect cylinders heat the water using a coil with the heat supplied from a conventional gas or oil boiler. They also feature a 3kW immersion heater as a back-up. Direct cylinders use a 3kW immersion heater to heat the water with a second 3kW immersion heater as back-up.

- Quicker and easier to install
- Cylinder self-pressurises as it fills
- Cost savings on other brands
- Overall installation uses up less space in an airing cupboard
- Duplex stainless steel for excellent corrosion resistance
- Mains pressure hot water for fast filling baths and powerful showers
- High flow-rate controls ideal for multiple bathrooms
- Fast reheat and high insulation values resulting in higher efficiency