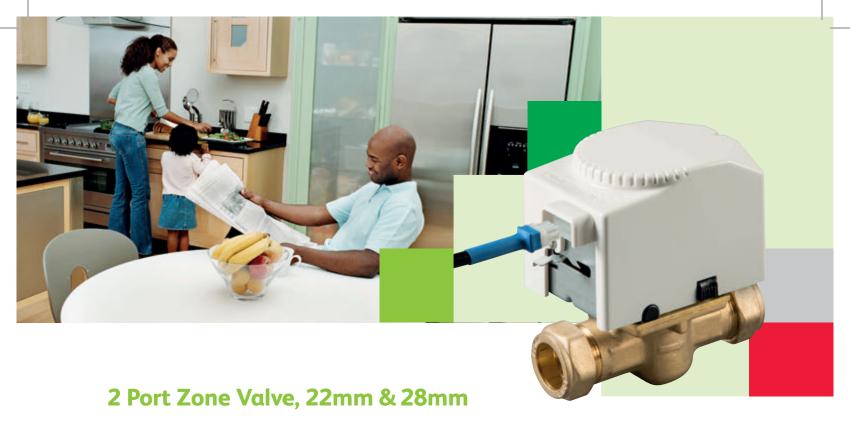

## 2 Port Zone Valve, 22mm & 28mm

- A direct replacement for the market leader
- Spring return action
- Manual lever for filling/draining the system
- Replacement actuator head and motor available and easy to exchange
- Detachable lead
- Quiet operation, minimum power usage
- Quick and easy to install

ESZV222-282 ESi Tech Sheet AW.indd 1 17/12/2014 09:02

The ESi Controls range of 2 Port Motorised Zone Valves are easy-fit, with a simple clip on/off detachable actuator head and 'plug & play' cable.

The actuator has been designed to fit directly onto the valve body used by the market leader, and similar type bodies, with the two supplied screws - making it a quick-fit direct replacement for most households.

The ESZV222 and ESZV282 spring return valves have been designed to be used in commercial, industrial and domestic central heating systems which, when correctly wired with an appropriate room thermostat, cylinder thermostat and programmer, will control the water flow from the boiler to hot water, and from the boiler to 'central heating'.