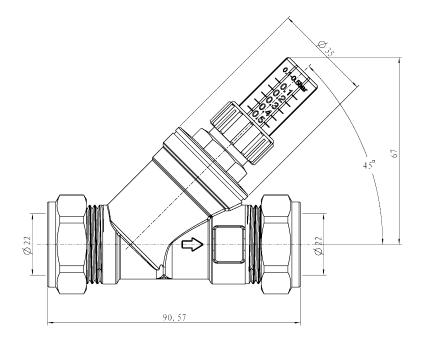

## Introduction

A lot of boiler manufacturers demand that the circulation of water through the boiler heat exchangers shouldn't fall below a certain limit, regardless of system load. The Evolve ABV22S straight automatic bypass valve opens and closes according to the system pressure increasing the system efficiency as well as eliminating any noise.

## **Technical Specification**

- Maximum Working Pressure:10 bar
- Maximum Working Temperature: 100 °C
- Flow Capacity: 1 to 5 m3/h
- Connections: 22mm compression
- Differential Pressure Range: 0.1 to 0.5 bar

## Dimensions



EV-ABV22S 22mm Automatic Bypass Valve Straight