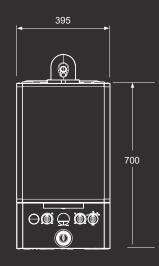

lay, the atlantic combi provides reliable control of the homes heating and hot water performance.

#### QUALITY AND RELIABILITY AS STANDARD

- Quick and easy to install
- Low lift weight
- Compact cupboard fit
- Easy access to all components
- Tried and tested technology (including Grundfos pump)
- Fast fix flue turret connections
- Mechanical timer in-built as standard
- Easy to read pressure gauge
- Digital operating & diagnostic display

- Boiler frost protection included
- OpenTherm wiring for enhanced load compensation
- Ideal OpenTherm wired room thermostat available for Boiler Plus compliance
- Pump/diverter valve exercise & anti-cycling functions
- Fast hot water response through DHW preheat
- Made in the UK
- Fully supported by Ideal Service Division

### Clearances & dimensions





#### Dimensions in mm.

### Technical specification

| 24         | 30                                                                                                                  | 35                                                                                                                                                                                     |
|------------|---------------------------------------------------------------------------------------------------------------------|----------------------------------------------------------------------------------------------------------------------------------------------------------------------------------------|
| 33.7       | 33.7