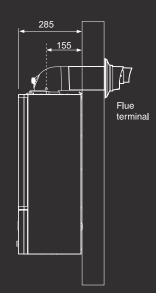

y, the atlantic combi provides reliable control of the homes heating and hot water performance.

#### QUALITY AND RELIABILITY AS STANDARD

- Quick and easy to install
- Low lift weight
- Compact cupboard fit
- Easy access to all components
- Tried and tested technology (including Grundfos pump)
- Fast fix flue turret connections
- Mechanical timer in-built as standard
- Easy to read pressure gauge
- Digital operating & diagnostic display

- Boiler frost protection included
- OpenTherm wiring for enhanced load compensation
- Ideal OpenTherm wired room thermostat available for Boiler Plus compliance
- Pump/diverter valve exercise & anti-cycling functions
- Fast hot water response through DHW preheat
- Made in the UK
- Fully supported by Ideal Service Division

### Clearances & dimensions





#### Dimensions in mm.

### Technical specification

| 24         | 30                                                                                                                  | 35                                                                                                                                                                                     |
|------------|---------------------------------------------------------------------------------------------------------------------|----------------------------------------------------------------------------------------------------------------------------------------------------------------------------------------|
| 33.7       | 33.7