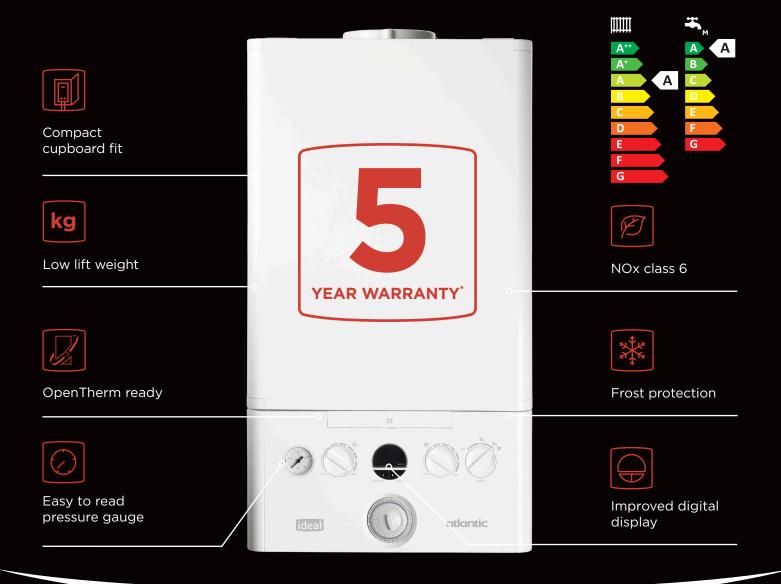

#### QUALITY AND RELIABILITY AS STANDARD

- Quick and easy to install
- Low lift weight
- Compact cupboard fit
- Easy access to all components
- Tried and tested technology (including Grundfos pump)
- Fast fix flue turret connections
- Mechanical timer in-built as standard
- Easy to read pressure gauge
- Digital operating & diagnostic display

- Boiler frost protection included
- OpenTherm wiring for enhanced load compensation
- Ideal OpenTherm wired room thermostat available for Boiler Plus compliance
- Pump/diverter valve exercise & anti-cycling functions
- Fast hot water response through DHW preheat
- Made in the UK
- Fully supported by Ideal Service Division